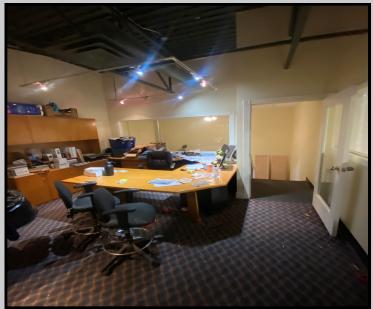

#### Drive in warehouse with Office on 2 levels

ADDRESS: 15 Skyline Crescent NE, Calgary, Alberta

LEGAL DESCRIPTION: Plan 8010082 Block 2 Lot 31

**ZONING:** I-R Industrial Redevelopment IP2007

YEAR BUILT: 1981

PROPERTY TAXES: (2024) \$22,871.89

SIZE: Footprint 4,348 sq. ft. +/- to be verified

Main floor office, washrooms storage 451 sq. ft.

Mezzanine Office 304 sq. ft..

Total main floor and 2nd floor office area approximately 4,652 sq. ft.

**DESCRIPTION:** Fully developed warehouse bay with office on 2

levels and approximately 3,897 sq. ft. of open warehouse.

**CEILING HEIGHT:** 18' clear

**ROOF:** Torch down membrane on metal deck

ELECTRICAL: 200 amp, 250 volt, 4 wire, 3 phase. TBV