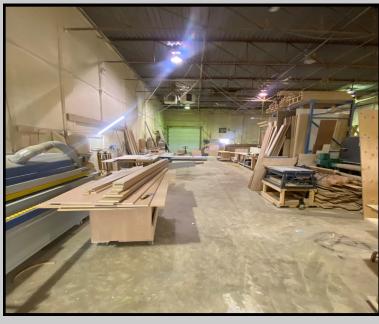

**DESCRIPTION:** Fully developed warehouse bay with office on 2

levels and approximately 3,897 sq. ft. of open warehouse.

**CEILING HEIGHT:** 18' clear

**ROOF:** Torch down membrane on metal deck

ELECTRICAL: 200 amp, 250 volt, 4 wire, 3 phase. TBV

PRICE: \$ 1,254,250

COMMENTS: Excellent opportunity for owner user or investor. Well maintained freestanding building in low vacancy district. Great location in close proximity to Mcknight Boulevard, Edmonton Trail and Deerfoot Trail. Currently operating as a millwork shop.