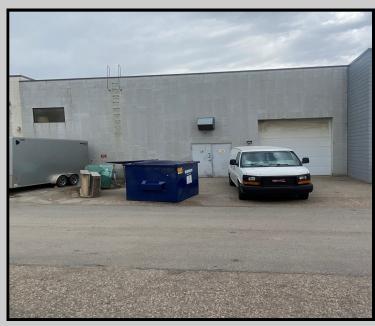

LOADING: 10' 6" wide x 12' high rear overhead drive in door

PARKING: 2 stalls in front and rear parking / loading

MECHANICAL: Roof mounted HVAC serving office area and gas fired suspended units in

Warehouse, 2 main floor washrooms