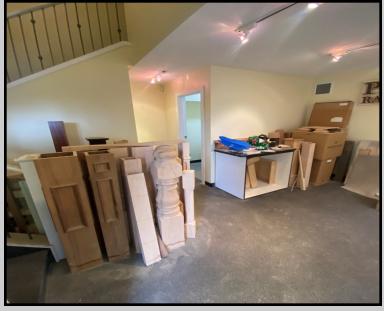

**DESCRIPTION:** Fully developed warehouse bay with office on 2

levels and approximately 3,897 sq. ft. of open warehouse.

**CEILING HEIGHT:** 18' clear

**ROOF:** Torch down membrane on metal deck

ELECTRICAL: 200 amp, 250 volt, 4 wire, 3 phase. TBV

PRICE: \$ 1,254,250

COMMENTS: Excellent opportunity for owner user or investor. Well maintained freestanding building in low vacancy district. Great location in close proximity to Mcknight Boulevard, Edmonton Trail and Deerfoot Trail. Currently operating as a millwork shop.