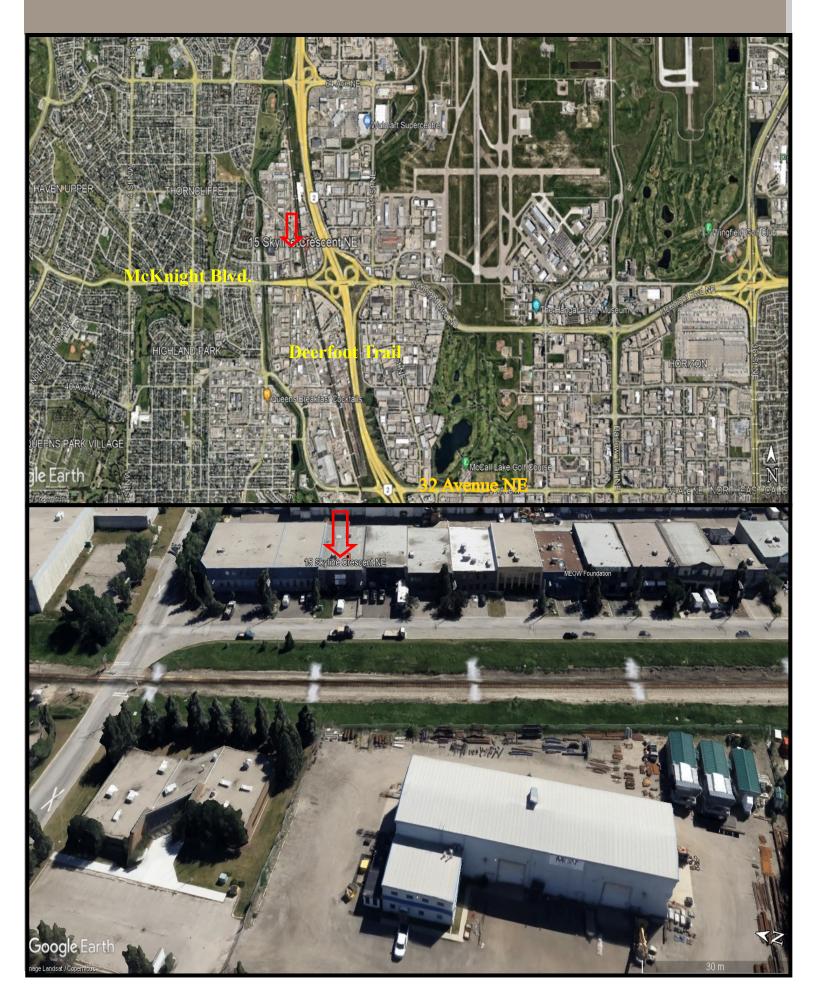

#### 15 Skyline Crescent NE Skyline West

#### Drive in warehouse with Office on 2 levels

ADDRESS: 15 Skyline Crescent NE, Calgary, Alberta

LEGAL DESCRIPTION: Plan 8010082 Block 2 Lot 31

**ZONING:** I-R Industrial Redevelopment IP2007

YEAR BUILT: 1981

PRICE: \$ 1,254,250

COMMENTS: Excellent opportunity for owner user or investor. Well maintained freestanding building in low vacancy district. Great location in close proximity to Mcknight Boulevard, Edmonton Trail and Deerfoot Trail. Currently operating as a millwork shop.