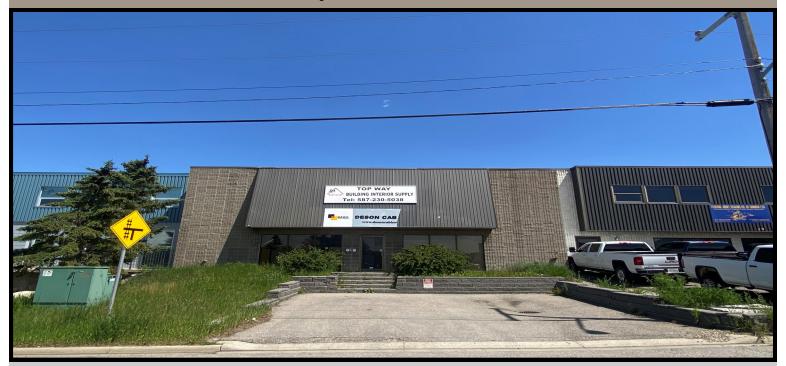

#### 15 Skyline Crescent NE Skyline West

## 4,652 sq. ft. Warehouse drive in bay Highlights...

- ✓ Freestanding Building, no Condo Fees
- **✓** Accessible location just off Mcknight Boulevard and Edmonton Trail,
- **✓** Minutes from Deerfoot Trail
- **✓** Attractive building, concrete block and architectural block facade
- ✓ 50 foot building width
- ✓ Main and 2nd floor office

#### Drive in warehouse with Office on 2 levels

ADDRESS: 15 Skyline Crescent NE, Calgary, Alberta

LEGAL DESCRIPTION: Plan 8010082 Block 2 Lot 31

**ZONING:** I-R Industrial Redevelopment IP2007

YEAR BUILT: 1981