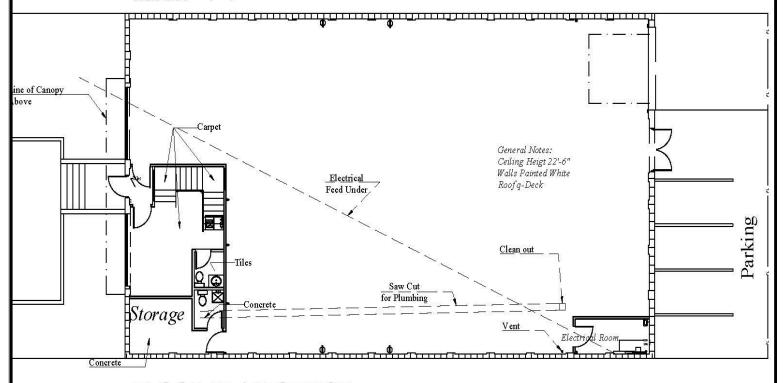

#### UPPER FLOOR PLAN OFFICE

Scale 1/16" = 1' - 0"

#### FLOOR PLAN OFFICE

Scale 1/16" = 1' - 0"

PROPERTY TAXES: (2024) \$22,871.89

SIZE: Footprint 4,348 sq. ft. +/- to be verified

Main floor office, washrooms storage 451 sq. ft.

Mezzanine Office 304 sq. ft..

Total main floor and 2nd floor office area approximately 4,652 sq. ft.

**DESCRIPTION:** Fully developed warehouse bay with office on 2

levels and approximately 3,897 sq. ft. of open warehouse.

**CEILING HEIGHT:** 18' clear

**ROOF:** Torch down membrane on metal deck

ELECTRICAL: 200 amp, 250 volt, 4 wire, 3 phase. TBV