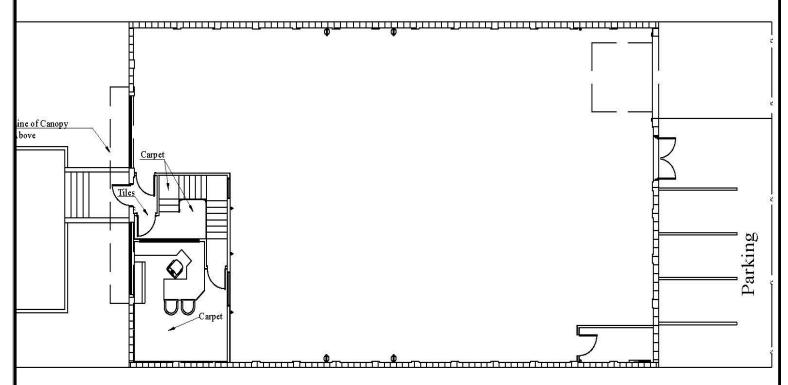

#### UPPER FLOOR PLAN OFFICE

Scale 1/16" = 1' - 0"

#### FLOOR PLAN OFFICE

Scale 1/16" = 1' - 0"